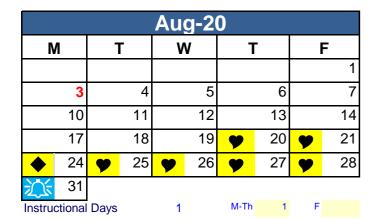

| May-21          |         |      |    |            |    |      |    |   |    |
|-----------------|---------|------|----|------------|----|------|----|---|----|
| N               | м т     |      | w  |            |    | H6-9 |    | F |    |
| $\triangleleft$ | 3       |      | 4  | $\Diamond$ | 5  |      | 6  |   | 7  |
|                 | 10      |      | 11 |            | 12 | H6-9 | 13 |   | 14 |
|                 | 17      |      | 18 |            | 19 |      | 20 | * | 21 |
| Н               | 24      |      | 25 |            | 26 |      | 27 |   | 28 |
|                 | 31      |      |    |            |    |      |    |   |    |
| Instru          | ctional | Days |    | 18         |    | M-Th | 15 | F | 3  |